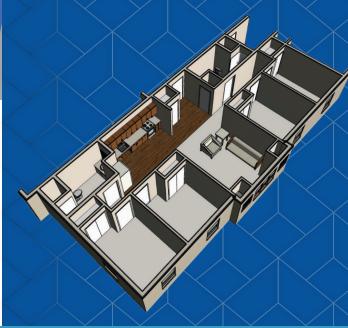

#### **FURNISHED & FUNCTIONAL**

Whether you choose a 1 or 2 bedroom, or 2-bedroom suite apartment, you'll enjoy an open floor plan, sleek look, and tons of features and amenities that complement your busy schedule. Get ready to enjoy a living space that is both stylish and functional!

#### **UNIT AMENITIES:**

- Private bedroom options
- Kitchenette with fridge, range and microwave
- Furnished living room with couch, end table and flat screen TV
- Bedrooms include bed with mattress, armoire and desk
- Heat and A/C controlled in each unit