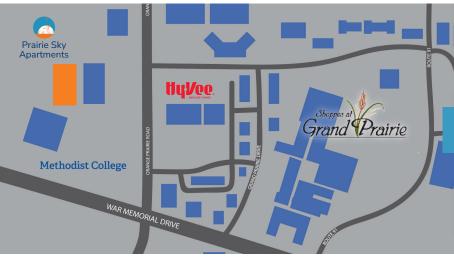

#### **CONVENIENTLY LOCATED**

Within walking distance of major grocery stores, shopping, dining & entertainment in a safe environment. Easy access to I-74, US 6 and I-474 and minutes to Downtown Peoria. Adjacent to green space plus walking & bike trails. Close to public transportation.